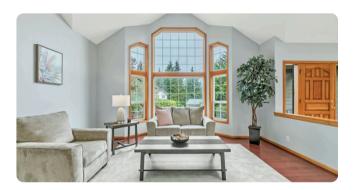

#### HOUSE

- 2677 SQFT
- 4 Bed, 1 Office, 3 Bath
- Year Built 1992
- Upper Level-
  - Primary Bedroom with Ensuite Bath,
    Walk-in Closet, Sitting Area and Deck
  - 2 Bedrooms & 1 Full Bathroom
- Main Level-
  - Living Room, Kitchen, Dining, Access to Backyard/Deck
- Lower Level-
  - Access to Garage, 1 Bedroom, 1 Full Bathroom, Large Office w/ Private Door

#### INTERIOR

- Fresh New Interior Paint
- Heating/Cooling \*Gas Furnace
- Gas Water Heater
- Gas/Electric Fireplace