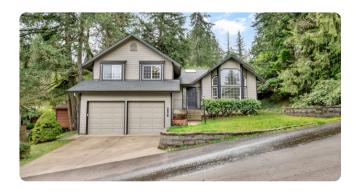

# AMENTITIES LIST 3870 ASHFORD DRIVE EUGENE, OREGON 97405

#### HOUSE

- 2677 SQFT
- 4 Bed, 1 Office, 3 Bath
- Year Built 1992
- Upper Level-
  - Primary Bedroom with Ensuite Bath,
    Walk-in Closet, Sitting Area and Deck
  - 2 Bedrooms & 1 Full Bathroom
- Main Level-
  - Living Room, Kitchen, Dining, Access to Backyard/Deck
- Lower Level-
  - Access to Garage, 1 Bedroom, 1 Full Bathroom, Large Office w/ Private Door

#### EXTERIOR

- Gas installed- 1996
- Gas Water Heater
- Roof Treated/Gutters Cleaned- 2/2025
- 2016 Garage Door- Overhead Door